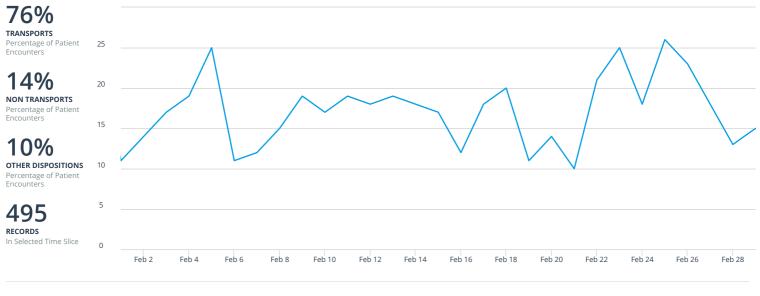

Custom v Feb 1, 2024 - Feb 29, 2024 v

| Oct '23 Nov '23 Dec '23 Jan '24 Feb '24 | Ma    |
|-----------------------------------------|-------|
|                                         | III 🕨 |

| Counts                                                                                | % Roy  | WS      | % Columns | %       | All    |         |         |         |         |        |         |         |         |       |
|---------------------------------------------------------------------------------------|--------|---------|-----------|---------|--------|---------|---------|---------|---------|--------|---------|---------|---------|-------|
| Week Ending                                                                           | 2/4/24 | 2/11/24 | 2/18/24   | 2/25/24 | 3/3/24 | 3/10/24 | 3/17/24 | 3/24/24 | 3/31/24 | 4/7/24 | 4/14/24 | 4/21/24 | 4/28/24 | Total |
| Cancelled<br>(Prior to Arrival<br>at Scene)                                           | 1      | 4       | 7         | 3       | 3      |         |         |         |         |        |         |         |         | 18    |
| Cancelled on<br>Scene/No<br>Patient Found                                             | 2      | 7       | 2         | 4       | 5      |         |         |         |         |        |         |         |         | 20    |
| Patient Dead<br>on Scene - No<br>Resuscitation<br>Attempted<br>(Without<br>Transport) |        | 1       | 1         |         | 1      |         |         |         |         |        |         |         |         | 3     |
| Patient Dead<br>on Scene -<br>Resuscitation<br>Attempted<br>(Without<br>Transport)    |        |         | 1         |         |        |         |         |         |         |        |         |         |         | 1     |
| Patient<br>Refused<br>Evaluation/Ca<br>(With<br>Transport)                            | 1      |         |           |         |        |         |         |         |         |        |         |         |         | 1     |
| Patient<br>Refused<br>Evaluation/Ca<br>(Without<br>Transport)                         | 2      | 6       | 19        | 11      | 5      |         |         |         |         |        |         |         |         | 43    |
| Patient<br>Treated,<br>Released<br>(AMA)                                              | 5      | 6       | 2         | 4       | 2      |         |         |         |         |        |         |         |         | 19    |
| Patient<br>Treated,<br>Released (per<br>protocol)                                     | 1      | 3       | 1         | 1       |        |         |         |         |         |        |         |         |         | 6     |
| Patient<br>Treated,<br>Transferred<br>Care to<br>Another EMS<br>Professional/U        | 2      |         |           |         |        |         |         |         |         |        |         |         |         | 2     |
| Patient<br>Treated,<br>Transported<br>by Law<br>Enforcement                           | 1      |         |           | 1       |        |         |         |         |         |        |         |         |         | 2     |
| Standby -<br>Public Safety,<br>Fire, or EMS<br>Operational<br>Support<br>Provided     |        | 2       | 1         |         |        |         |         |         |         |        |         |         |         | 3     |

| Week Ending                       | 2/4/24 | 2/11/24 | 2/18/24 | 2/25/24 | 3/3/24 | 3/10/24 | 3/17/24 | 3/24/24 | 3/31/24 | 4/7/24 | 4/14/24 | 4/21/24 | 4/28/24 | Total |
|-----------------------------------|--------|---------|---------|---------|--------|---------|---------|---------|---------|--------|---------|---------|---------|-------|
| Transported<br>Lights/Siren       |        | 2       | 1       | 1       | 1      |         |         |         |         |        |         |         |         | 5     |
| Transported<br>No<br>Lights/Siren | 46     | 87      | 87      | 100     | 52     |         |         |         |         |        |         |         |         | 372   |
| Total                             | 61     | 118     | 122     | 125     | 69     |         |         |         |         |        |         |         |         | 495   |